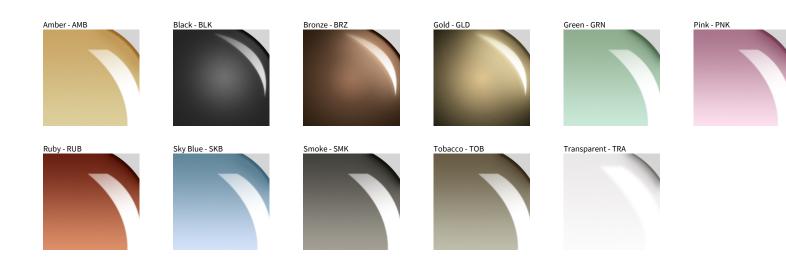

## **ZOE 3 LIGHT LINEAR SUSPENSION**

COLOR FINISH CHAR

| PROJECT  |  |
|----------|--|
| ТҮРЕ     |  |
| NOTES    |  |
| QUANTITY |  |
| DATE     |  |

Digital: Not all screens are calibrated the same, and therefore, colors will appear differently between screens. Physical: When texture is involved, there will be variations in color, character and tone within a product series and between product families.